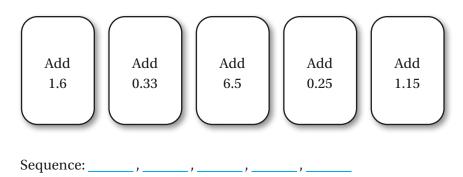

## Problem Solving · Applications Real

**11.** Bren has a deck of cards. As shown below, each card is labeled with a rule describing a pattern in a sequence. Select a card and decide on a starting number. Use the rule to write the first five terms in your sequence.

Write a problem that relates to your sequence and requires the sequence be extended to solve.